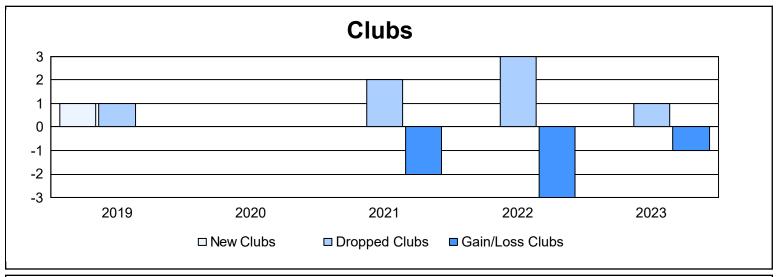

District 2 S5 As of June 2023 Cumulative

| Year      | New<br>Clubs | Dropped<br>Clubs | Gain/<br>Loss<br>Clubs | New<br>Members | Charter<br>Members | Reinstate<br>Members | Transfer<br>Members | Total<br>Member<br>Added | Total<br>Members<br>Dropped | Gain/<br>Loss<br>Members |
|-----------|--------------|------------------|------------------------|----------------|--------------------|----------------------|---------------------|--------------------------|-----------------------------|--------------------------|
| 2018-2019 | 1            | 1                | 0                      | 285            | 25                 | 16                   | 48                  | 374                      | 321                         | 53                       |
| 2019-2020 | 0            | 0                | 0                      | 225            | 2                  | 13                   | 16                  | 256                      | 351                         | -95                      |
| 2020-2021 | 0            | 2                | -2                     | 212            | 2                  | 11                   | 9                   | 234                      | 289                         | -55                      |
| 2021-2022 | 0            | 3                | -3                     | 297            | 8                  | 15                   | 18                  | 338                      | 339                         | -1                       |
| 2022-2023 | 0            | 1                | -1                     | 249            | 3                  | 20                   | 15                  | 287                      | 389                         | -102                     |
| Average   | 0            | 1                | -1                     | 254            | 8                  | 15                   | 21                  | 298                      | 338                         | -40                      |