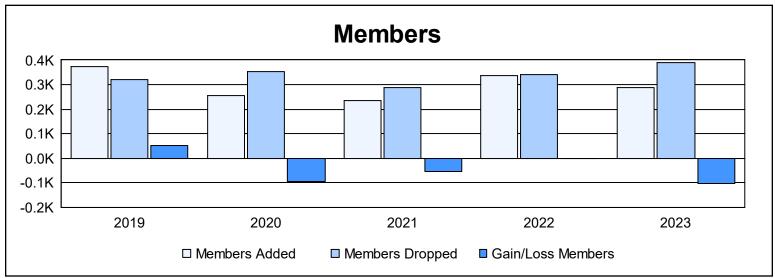

District 2 S5 As of June 2023 Cumulative

| Year      | New<br>Clubs | Dropped<br>Clubs | Gain/<br>Loss<br>Clubs | New<br>Members | Charter<br>Members | Reinstate<br>Members | Transfer<br>Members | Total<br>Member<br>Added | Total<br>Members<br>Dropped | Gain/<br>Loss<br>Members |
|-----------|--------------|------------------|------------------------|----------------|--------------------|----------------------|---------------------|--------------------------|-----------------------------|--------------------------|
| 2018-2019 | 1            | 1                | 0                      | 285            | 25                 | 16                   | 48                  | 374                      | 321                         | 53                       |
| 2019-2020 | 0            | 0                | 0                      | 225            | 2                  | 13                   | 16                  | 256                      | 351                         | -95                      |
| 2020-2021 | 0            | 2                | -2                     | 212            | 2                  | 11                   | 9                   | 234                      | 289                         | -55                      |
| 2021-2022 | 0            | 3                | -3                     | 297            | 8                  | 15                   | 18                  | 338                      | 339                         | -1                       |
| 2022-2023 | 0            | 1                | -1                     | 249            | 3                  | 20                   | 15                  | 287                      | 389                         | -102                     |
| Average   | 0            | 1                | -1                     | 254            | 8                  | 15                   | 21                  | 298                      | 338                         | -40                      |